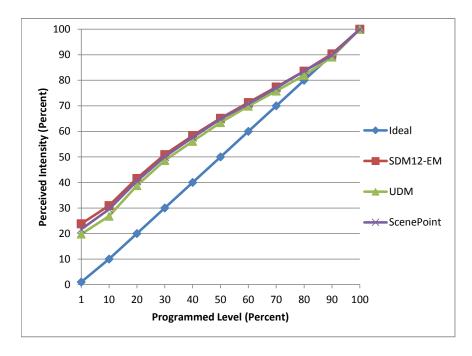

| UDM   | ScenePoint |
|-------------------------------------|----------|-------|------------|
| Pass/Fail                           | Pass     | Pass  | Pass       |
| Best-Fit Power Profile:             |          |       |            |
| Minimum ON                          | 1.5      | 1.5   | 1.5        |
| Maximum ON                          | 95       | 96    | 96         |
| Adjust                              | 100      | 100   | 100        |
| Light Output Range (vs. non-dimmed) |          |       |            |
| Maximum (Perceived)                 | 95.2%    | 95.2% | 95.4%      |
| Minimum (Perceived)                 | 22.7%    | 18.9% | 20.6%      |
| Minimum (Measured)                  | 5.1%     | 3.6%  | 4.3%       |

## Linearity Curves (Best-fit Power Profile Applied):



## **Observations:**

Has buzzing while dimmed

bgk